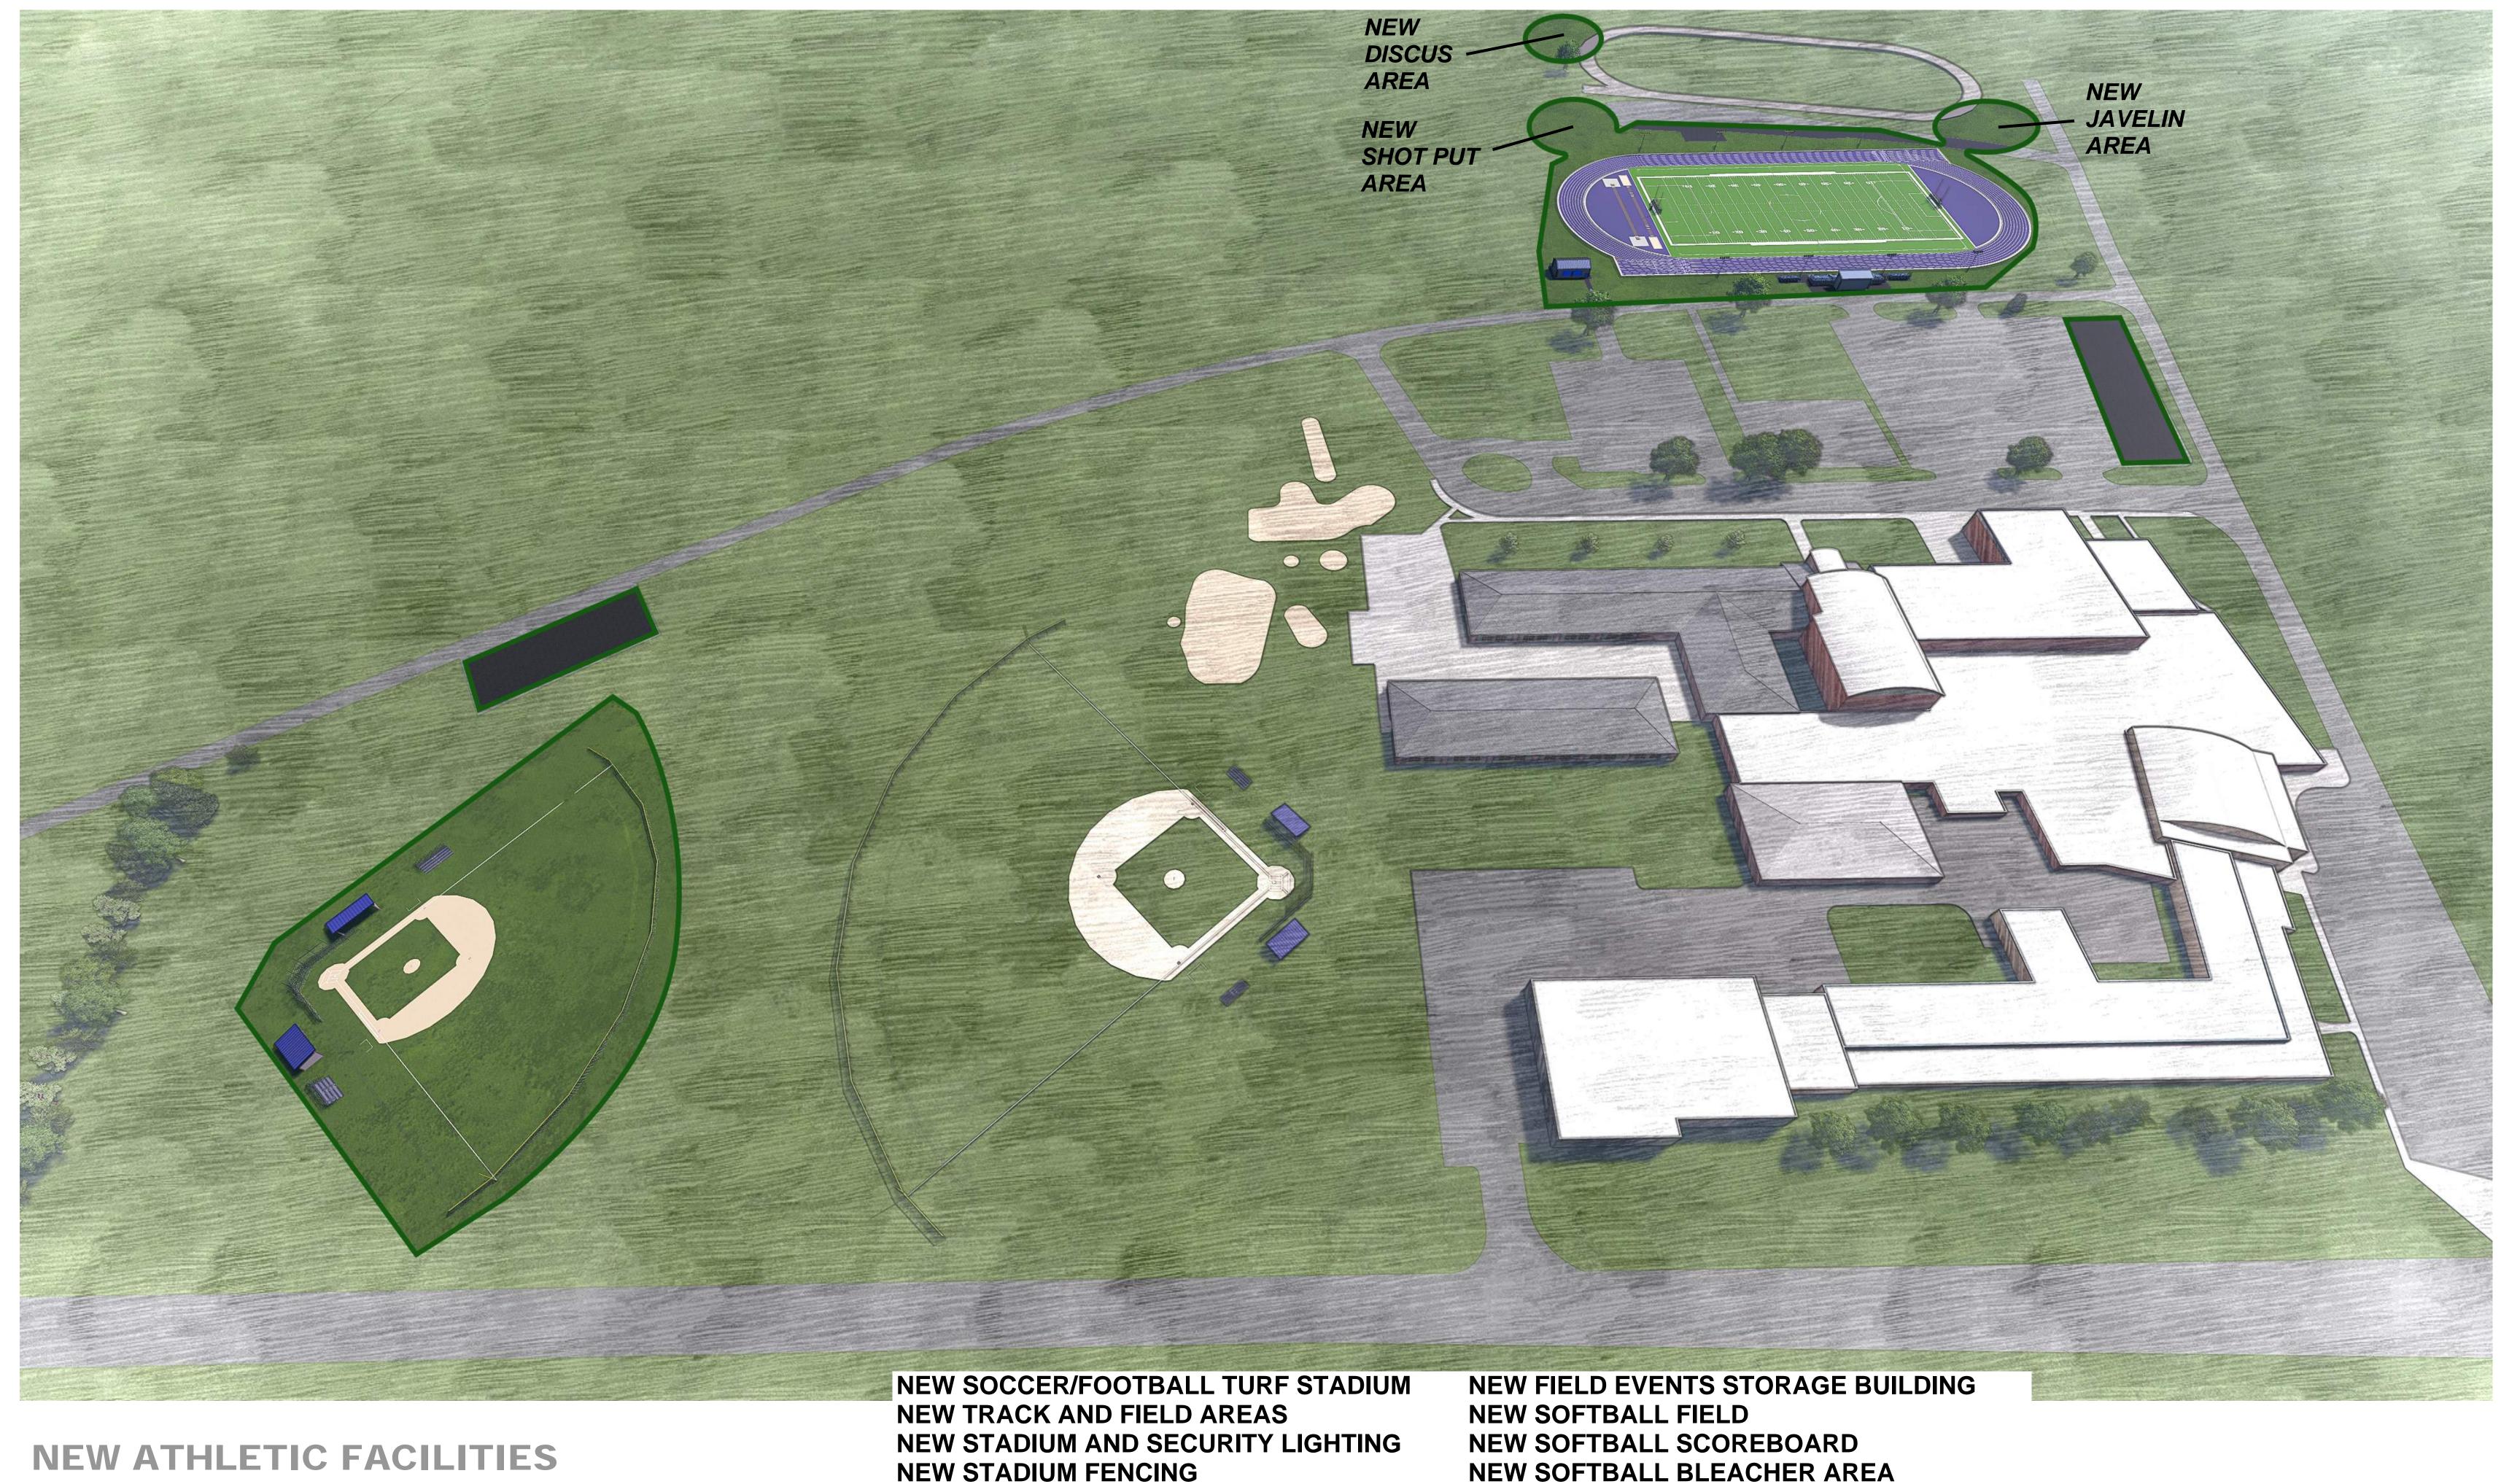

**COWANESQUE VALLEY HIGH SCHOOL** 

NEW FOOTBALL/SOCCER TURF STADIUM
NEW TRACK AND FIELD AREAS
NEW STADIUM AND SECURITY LIGHTING
NEW STADIUM FENCING
NEW STADIUM SCOREBOARD

NEW VISITOR BLEACHER AREA
NEW HOME BLEACHERS
REPURPOSE RESTROOM BUILDING FOR STORAGE
NEW CONCESSION/RESTROOM BUILDING
RESURFACE THE TENNIS COURTS

Westfield, PA 16950

January 14<sup>-</sup>

**COWANESQUE VALLEY HIGH SCHOOL** 

NEW FOOTBALL/SOCCER TURF STADIUM NEW TRACK AND FIELD AREAS NEW STADIUM AND SECURITY LIGHTING NEW STADIUM FENCING NEW STADIUM SCOREBOARD

NEW VISITOR BLEACHER AREA
NEW HOME BLEACHERS
REPURPOSE RESTROOM BUILDING FOR STORAGE
NEW CONCESSION/RESTROOM BUILDING
RESURFACE THE TENNIS COURTS

Westfield, PA 16950

**COWANESQUE VALLEY HIGH SCHOOL** 

NEW FOOTBALL/SOCCER TURF STADIUM
NEW TRACK AND FIELD AREAS
NEW STADIUM AND SECURITY LIGHTING
NEW STADIUM FENCING
NEW STADIUM SCOREBOARD

NEW VISITOR BLEACHER AREA
NEW HOME BLEACHERS
REPURPOSE RESTROOM BUILDING FOR STORAGE
NEW CONCESSION/RESTROOM BUILDING
RESURFACE THE TENNIS COURTS

Westfield, PA 16950

January 14th,

WILLIAMSON HIGH SCHOOL

Tioga, PA 16946