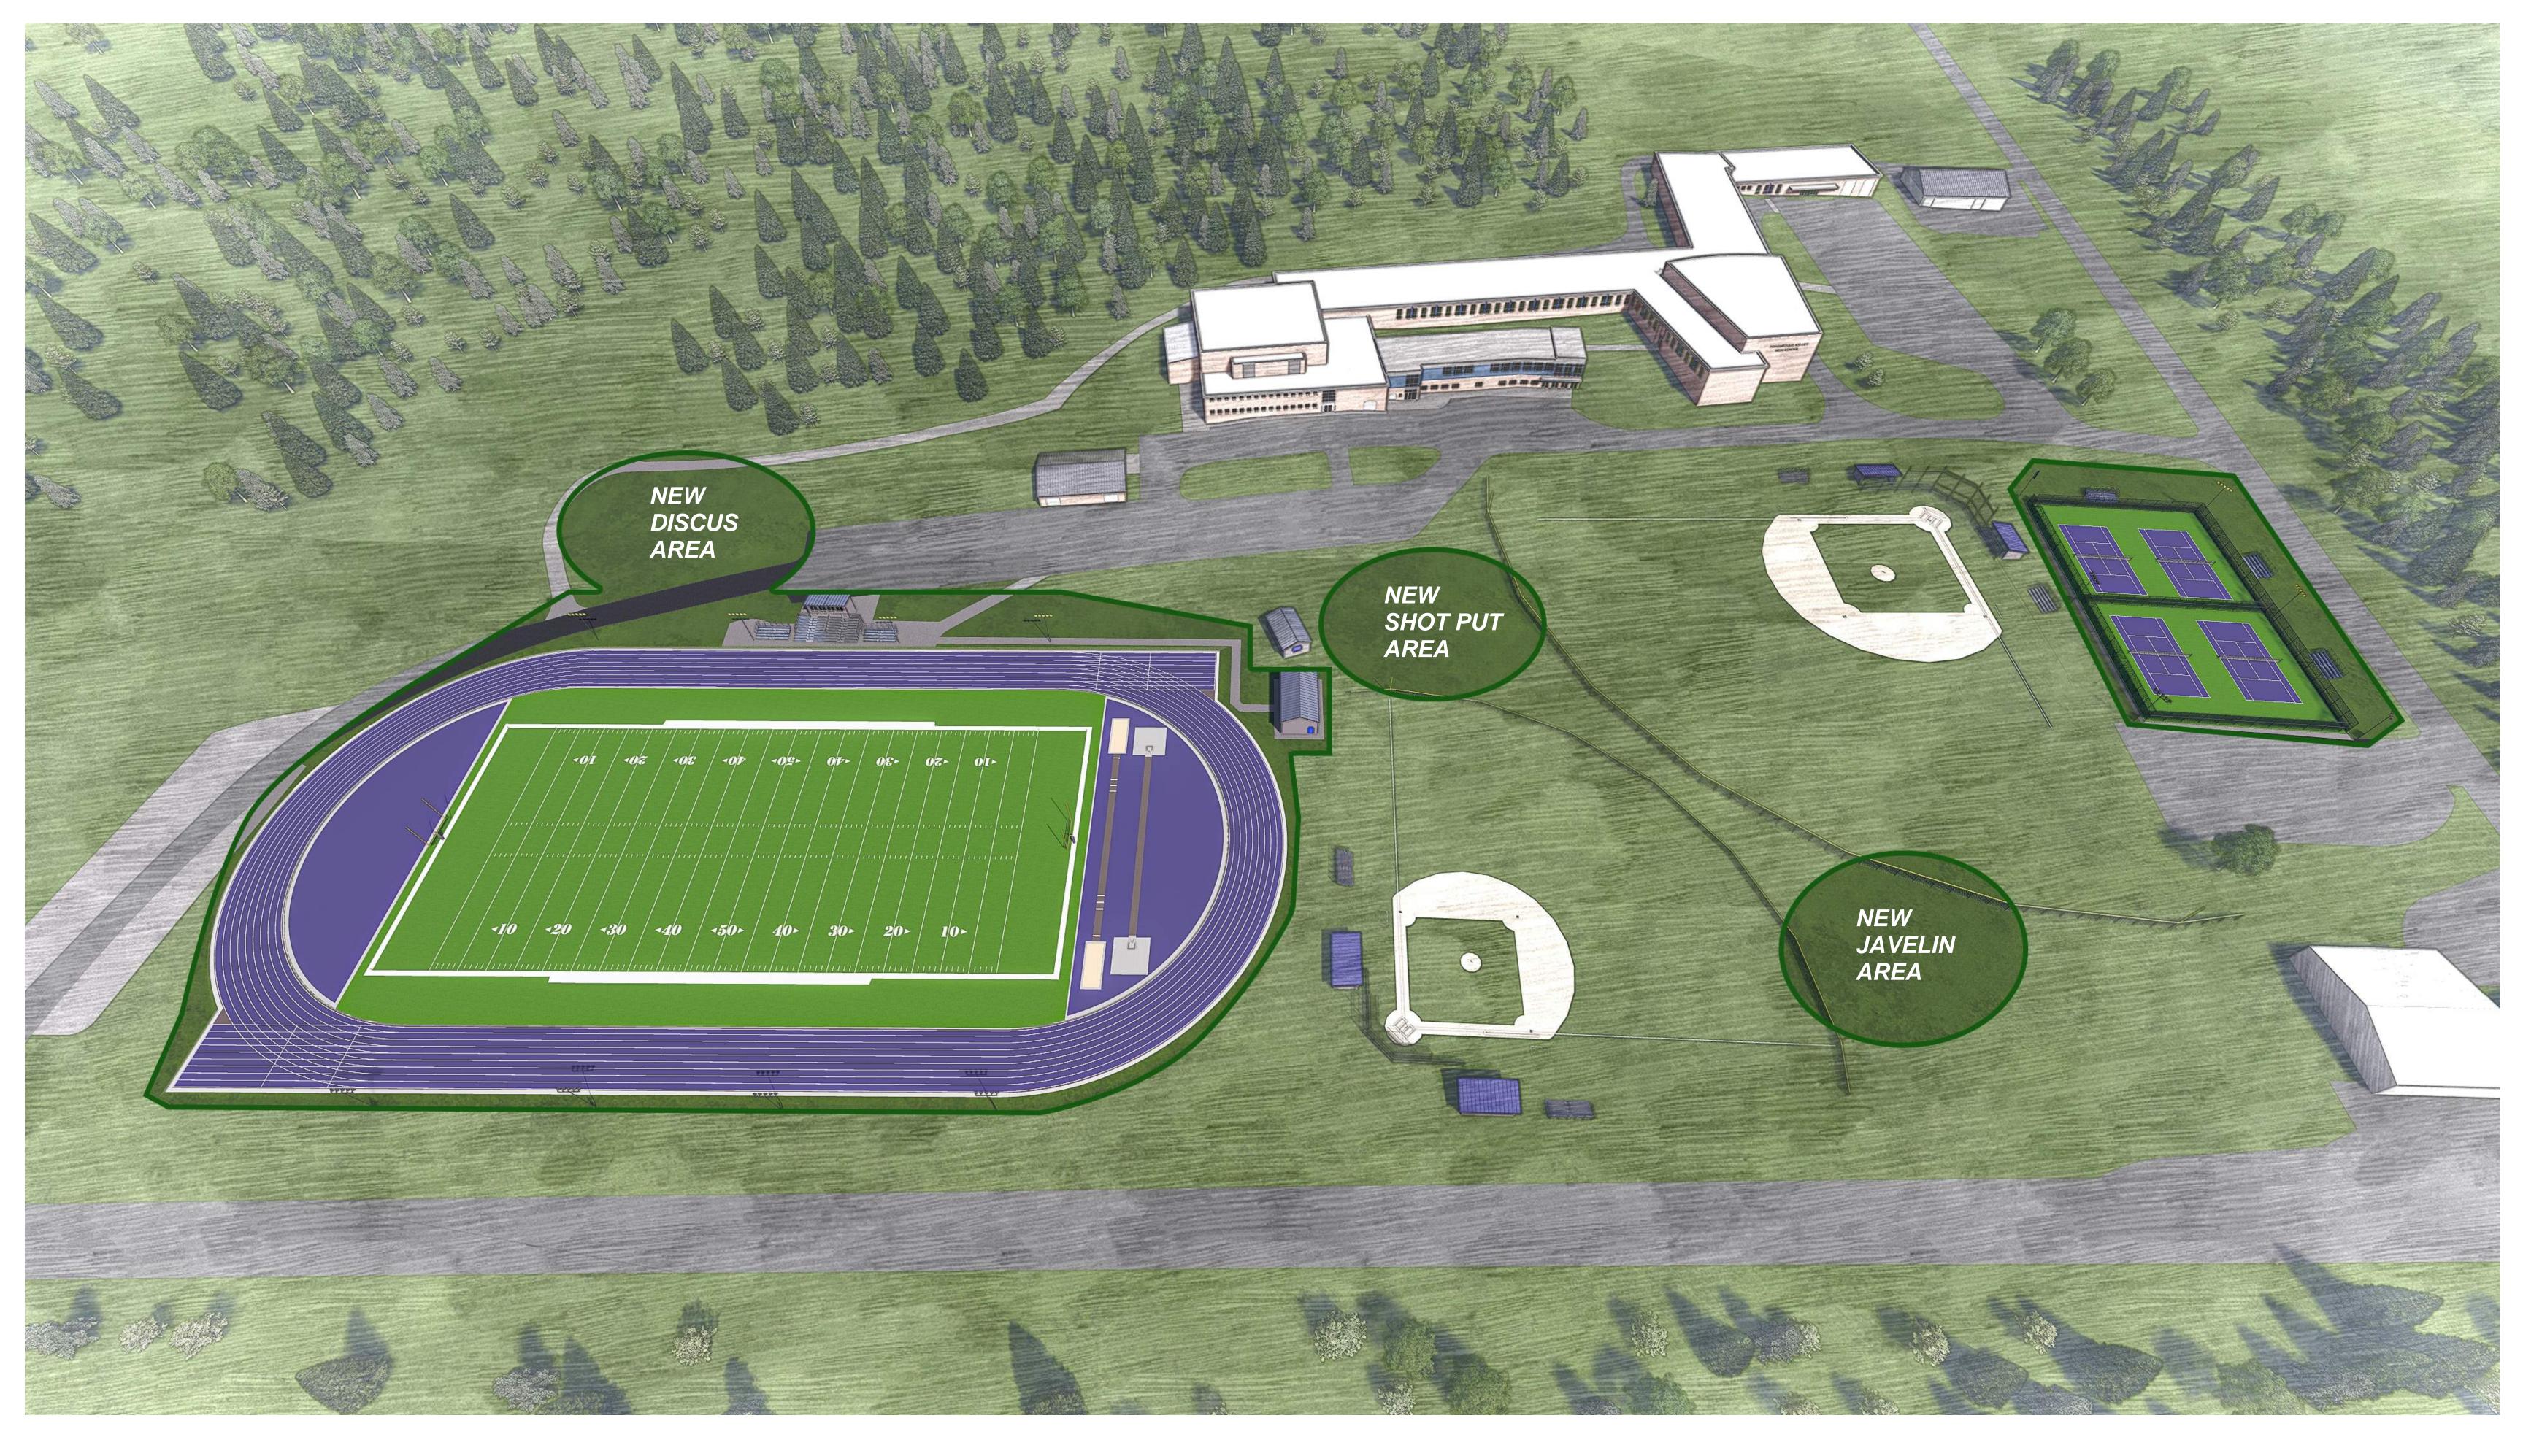

**COWANESQUE VALLEY HIGH SCHOOL** 

NEW FOOTBALL/SOCCER TURF STADIUM
NEW TRACK AND FIELD AREAS
NEW STADIUM AND SECURITY LIGHTING
NEW STADIUM FENCING
NEW STADIUM SCOREBOARD

NEW VISITOR BLEACHER AREA
NEW HOME BLEACHERS
REPURPOSE RESTROOM BUILDING FOR STORAGE
NEW CONCESSION/RESTROOM BUILDING
RESURFACE THE TENNIS COURTS

Westfield, PA 16950

January 14<sup>-</sup>

**COWANESQUE VALLEY HIGH SCHOOL** 

NEW FOOTBALL/SOCCER TURF STADIUM NEW TRACK AND FIELD AREAS NEW STADIUM AND SECURITY LIGHTING NEW STADIUM FENCING NEW STADIUM SCOREBOARD