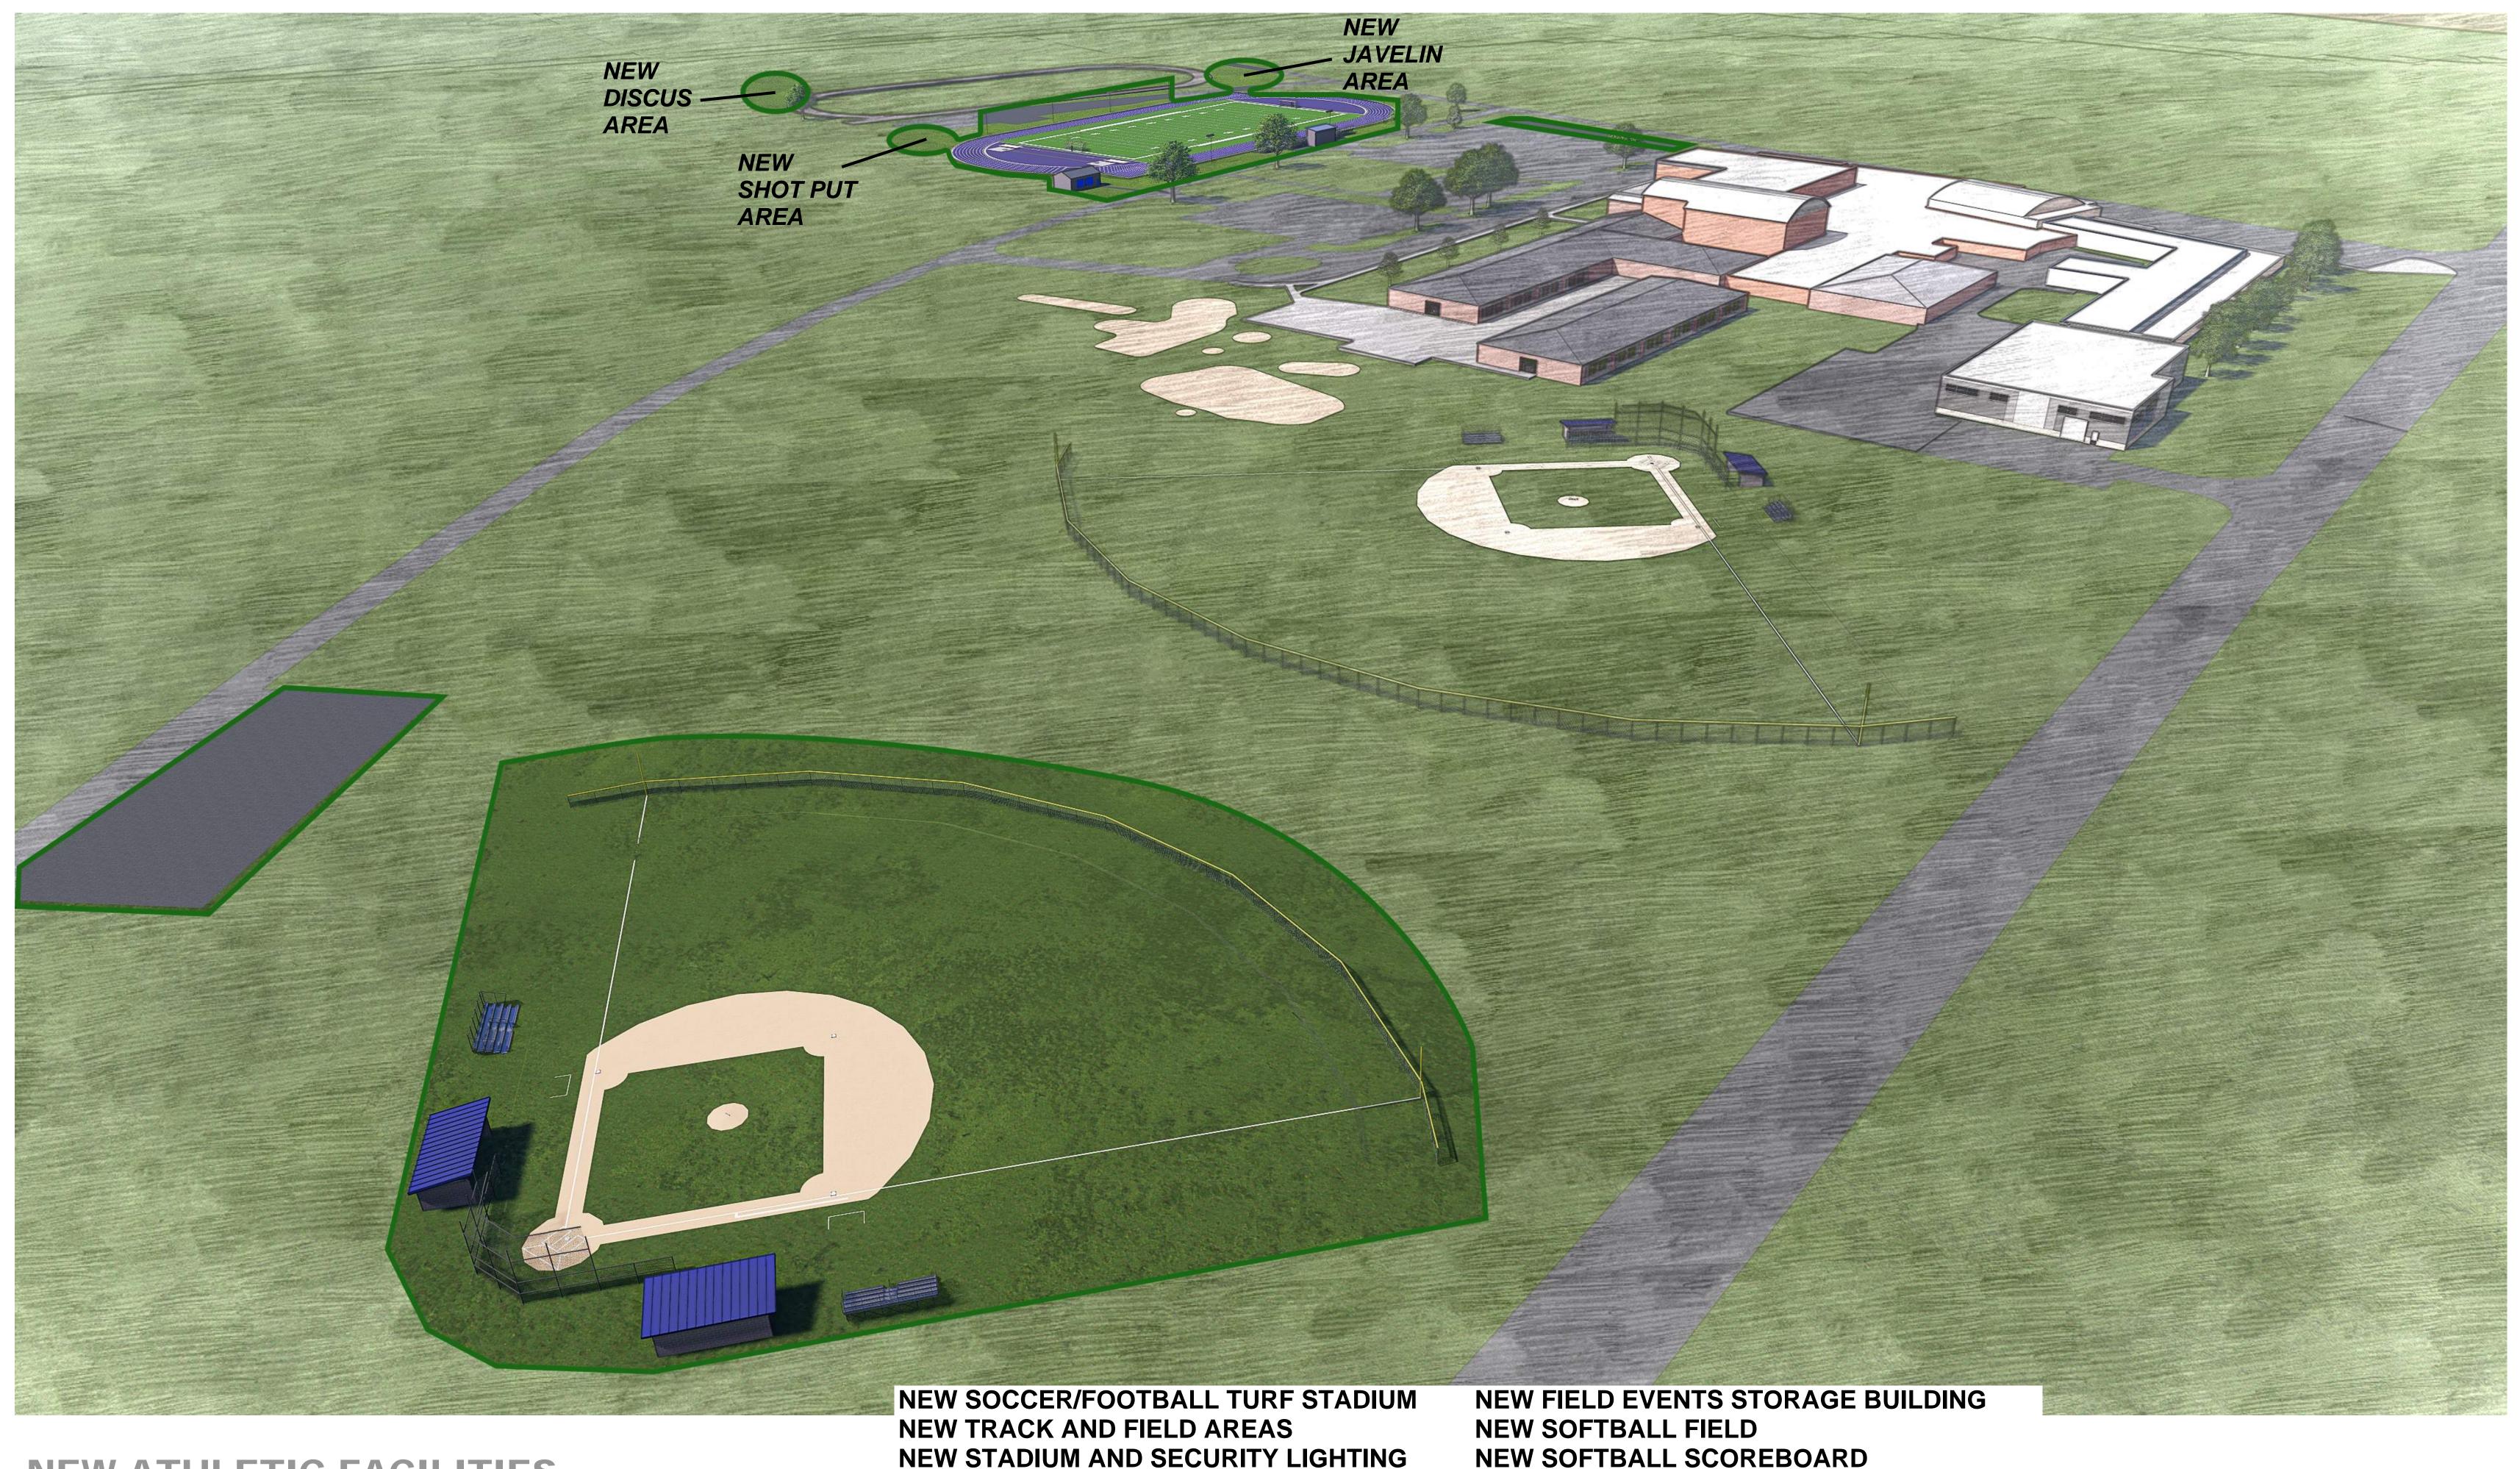

**COWANESQUE VALLEY HIGH SCHOOL** 

NEW FOOTBALL/SOCCER TURF STADIUM
NEW TRACK AND FIELD AREAS
NEW STADIUM AND SECURITY LIGHTING
NEW STADIUM FENCING
NEW STADIUM SCOREBOARD

NEW VISITOR BLEACHER AREA
NEW HOME BLEACHERS
REPURPOSE RESTROOM BUILDING FOR STORAGE
NEW CONCESSION/RESTROOM BUILDING
RESURFACE THE TENNIS COURTS

Westfield, PA 16950

January 14<sup>-</sup>

**COWANESQUE VALLEY HIGH SCHOOL** 

NEW FOOTBALL/SOCCER TURF STADIUM NEW TRACK AND FIELD AREAS NEW STADIUM AND SECURITY LIGHTING NEW STADIUM FENCING NEW STADIUM SCOREBOARD

NEW VISITOR BLEACHER AREA
NEW HOME BLEACHERS
REPURPOSE RESTROOM BUILDING FOR STORAGE
NEW CONCESSION/RESTROOM BUILDING
RESURFACE THE TENNIS COURTS

Westfield, PA 16950

**COWANESQUE VALLEY HIGH SCHOOL** 

NEW FOOTBALL/SOCCER TURF STADIUM
NEW TRACK AND FIELD AREAS
NEW STADIUM AND SECURITY LIGHTING
NEW STADIUM FENCING
NEW STADIUM SCOREBOARD

NEW VISITOR BLEACHER AREA
NEW HOME BLEACHERS
REPURPOSE RESTROOM BUILDING FOR STORAGE
NEW CONCESSION/RESTROOM BUILDING
RESURFACE THE TENNIS COURTS

Westfield, PA 16950

January 14th,

WILLIAMSON HIGH SCHOOL

Tioga, PA 16946