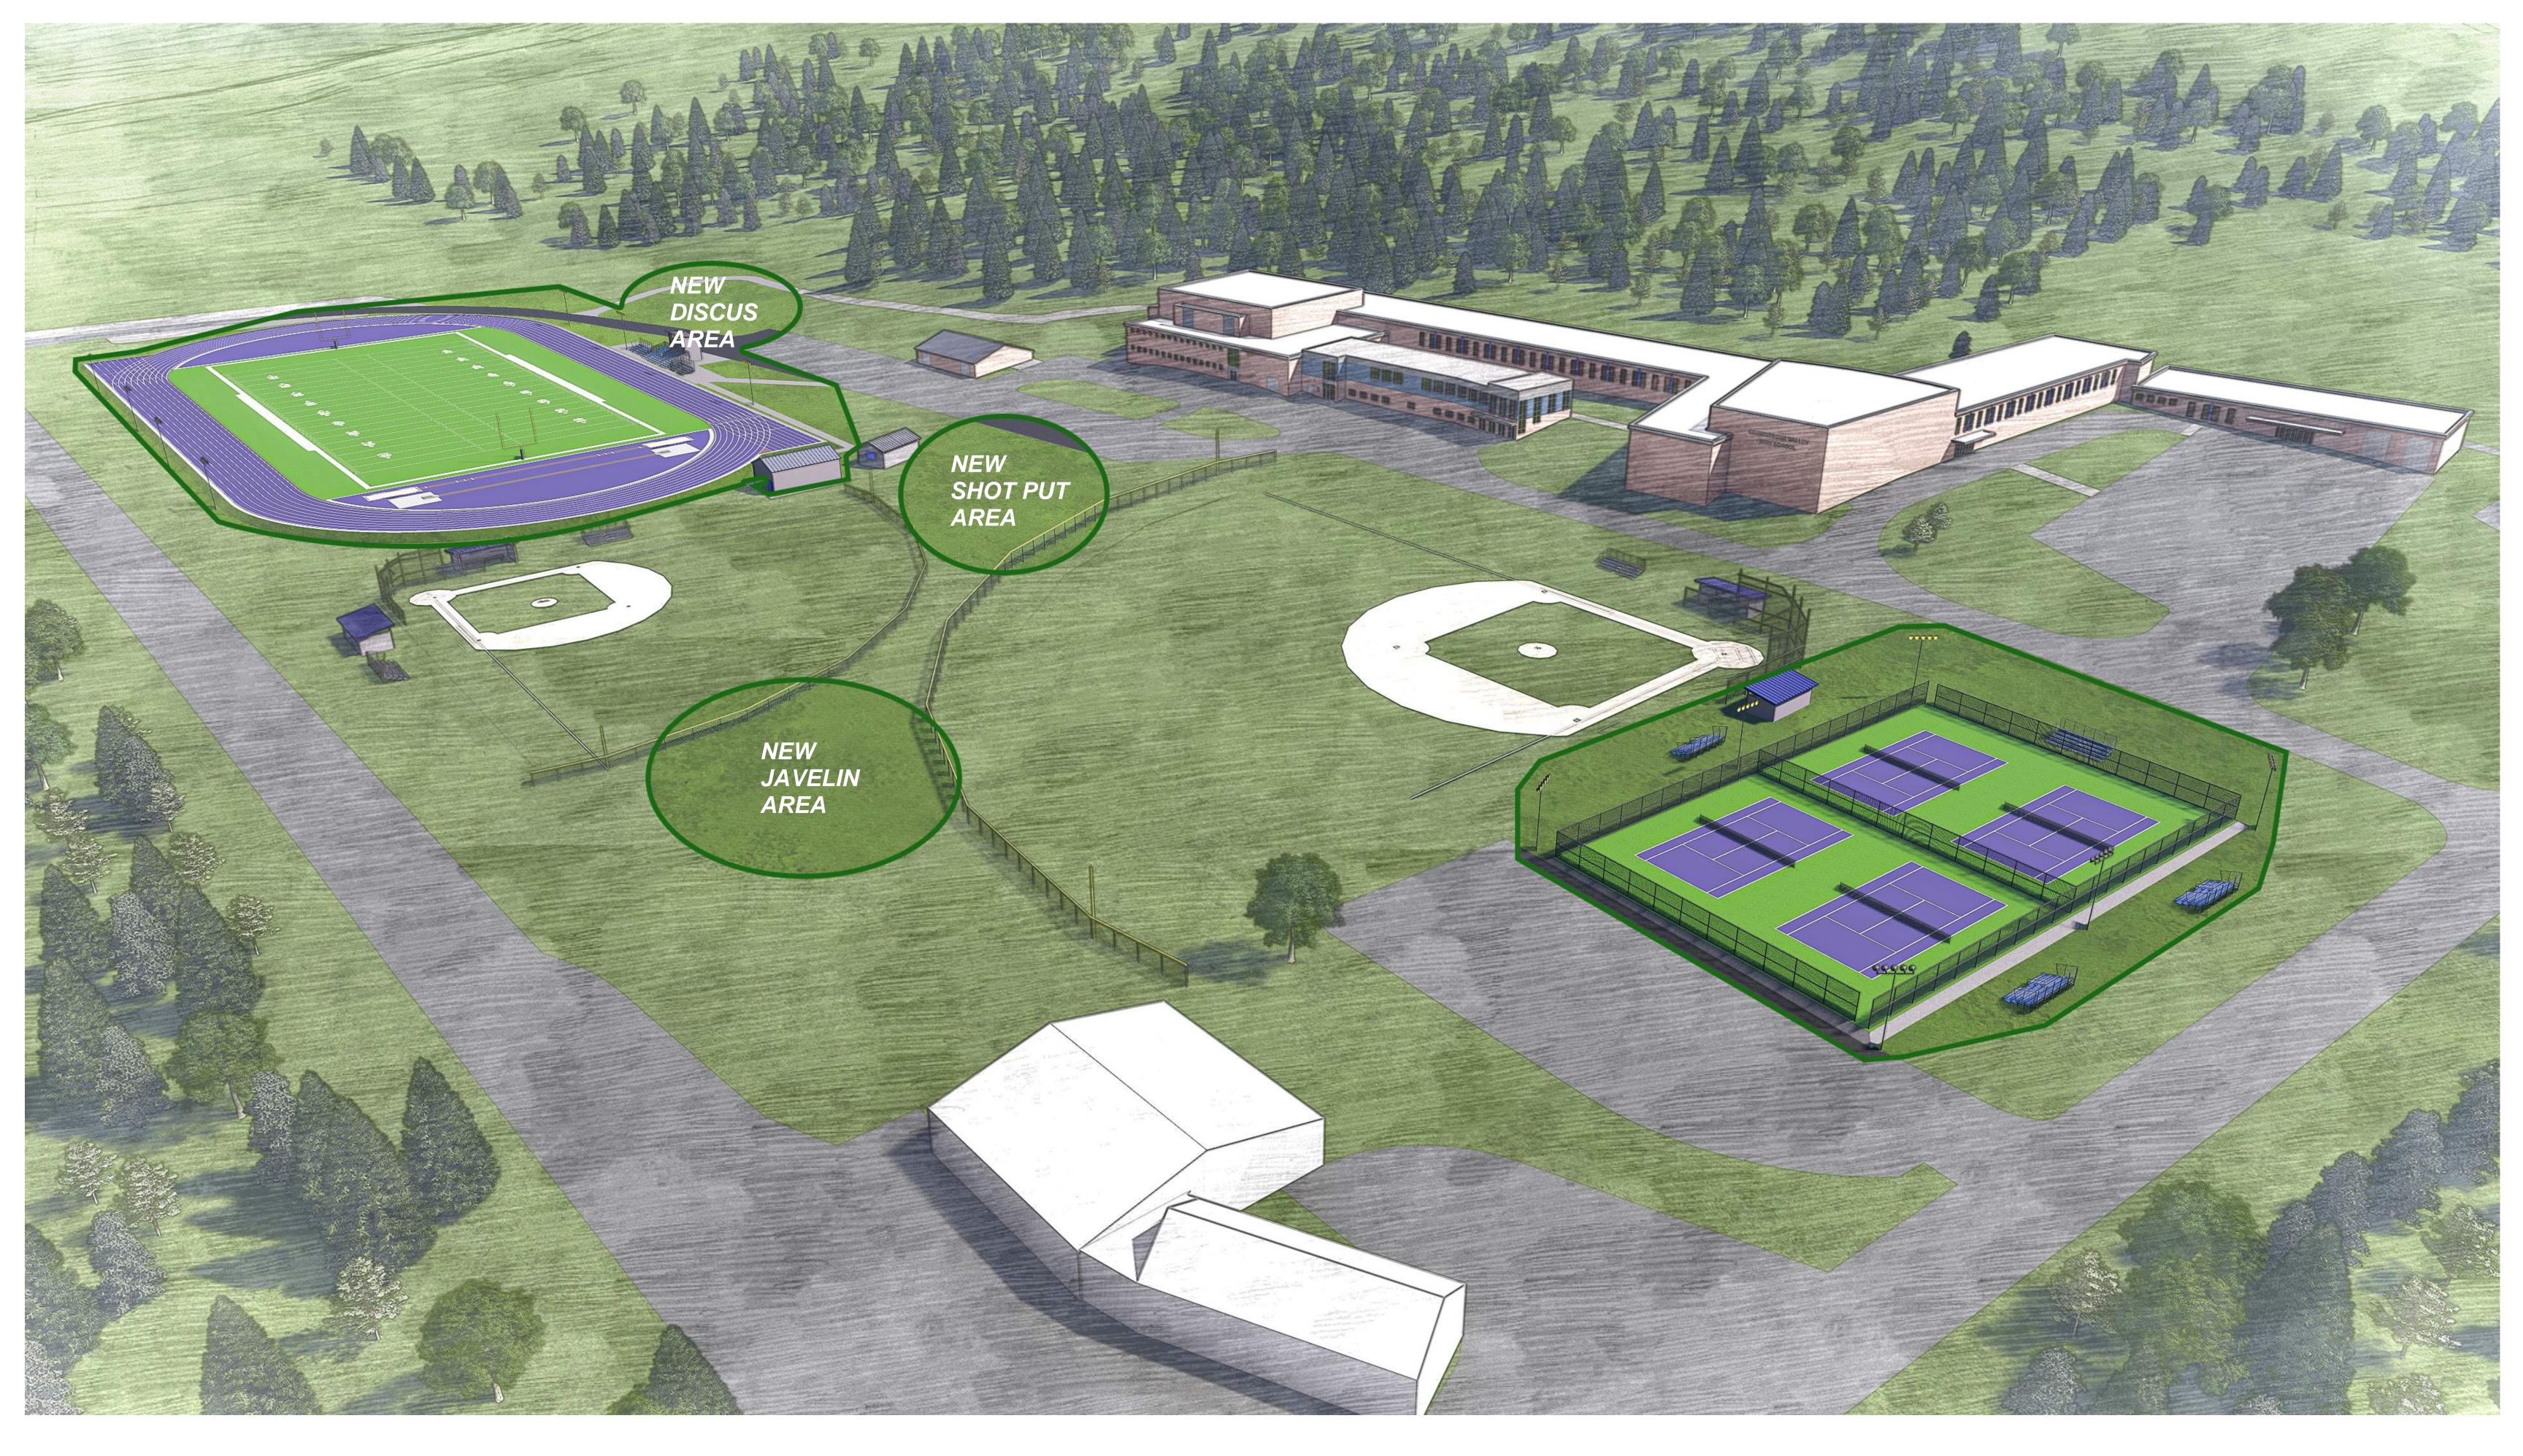

NEW VISITOR BLEACHER AREA
NEW HOME BLEACHERS
REPURPOSE RESTROOM BUILDING FOR STORAGE
NEW CONCESSION/RESTROOM BUILDING
RESURFACE THE TENNIS COURTS

Westfield, PA 16950

**COWANESQUE VALLEY HIGH SCHOOL** 

NEW FOOTBALL/SOCCER TURF STADIUM
NEW TRACK AND FIELD AREAS
NEW STADIUM AND SECURITY LIGHTING
NEW STADIUM FENCING
NEW STADIUM SCOREBOARD

NEW VISITOR BLEACHER AREA
NEW HOME BLEACHERS
REPURPOSE RESTROOM BUILDING FOR STORAGE
NEW CONCESSION/RESTROOM BUILDING
RESURFACE THE TENNIS COURTS

Westfield, PA 16950

January 14th,

WILLIAMSON HIGH SCHOOL

Tioga, PA 16946