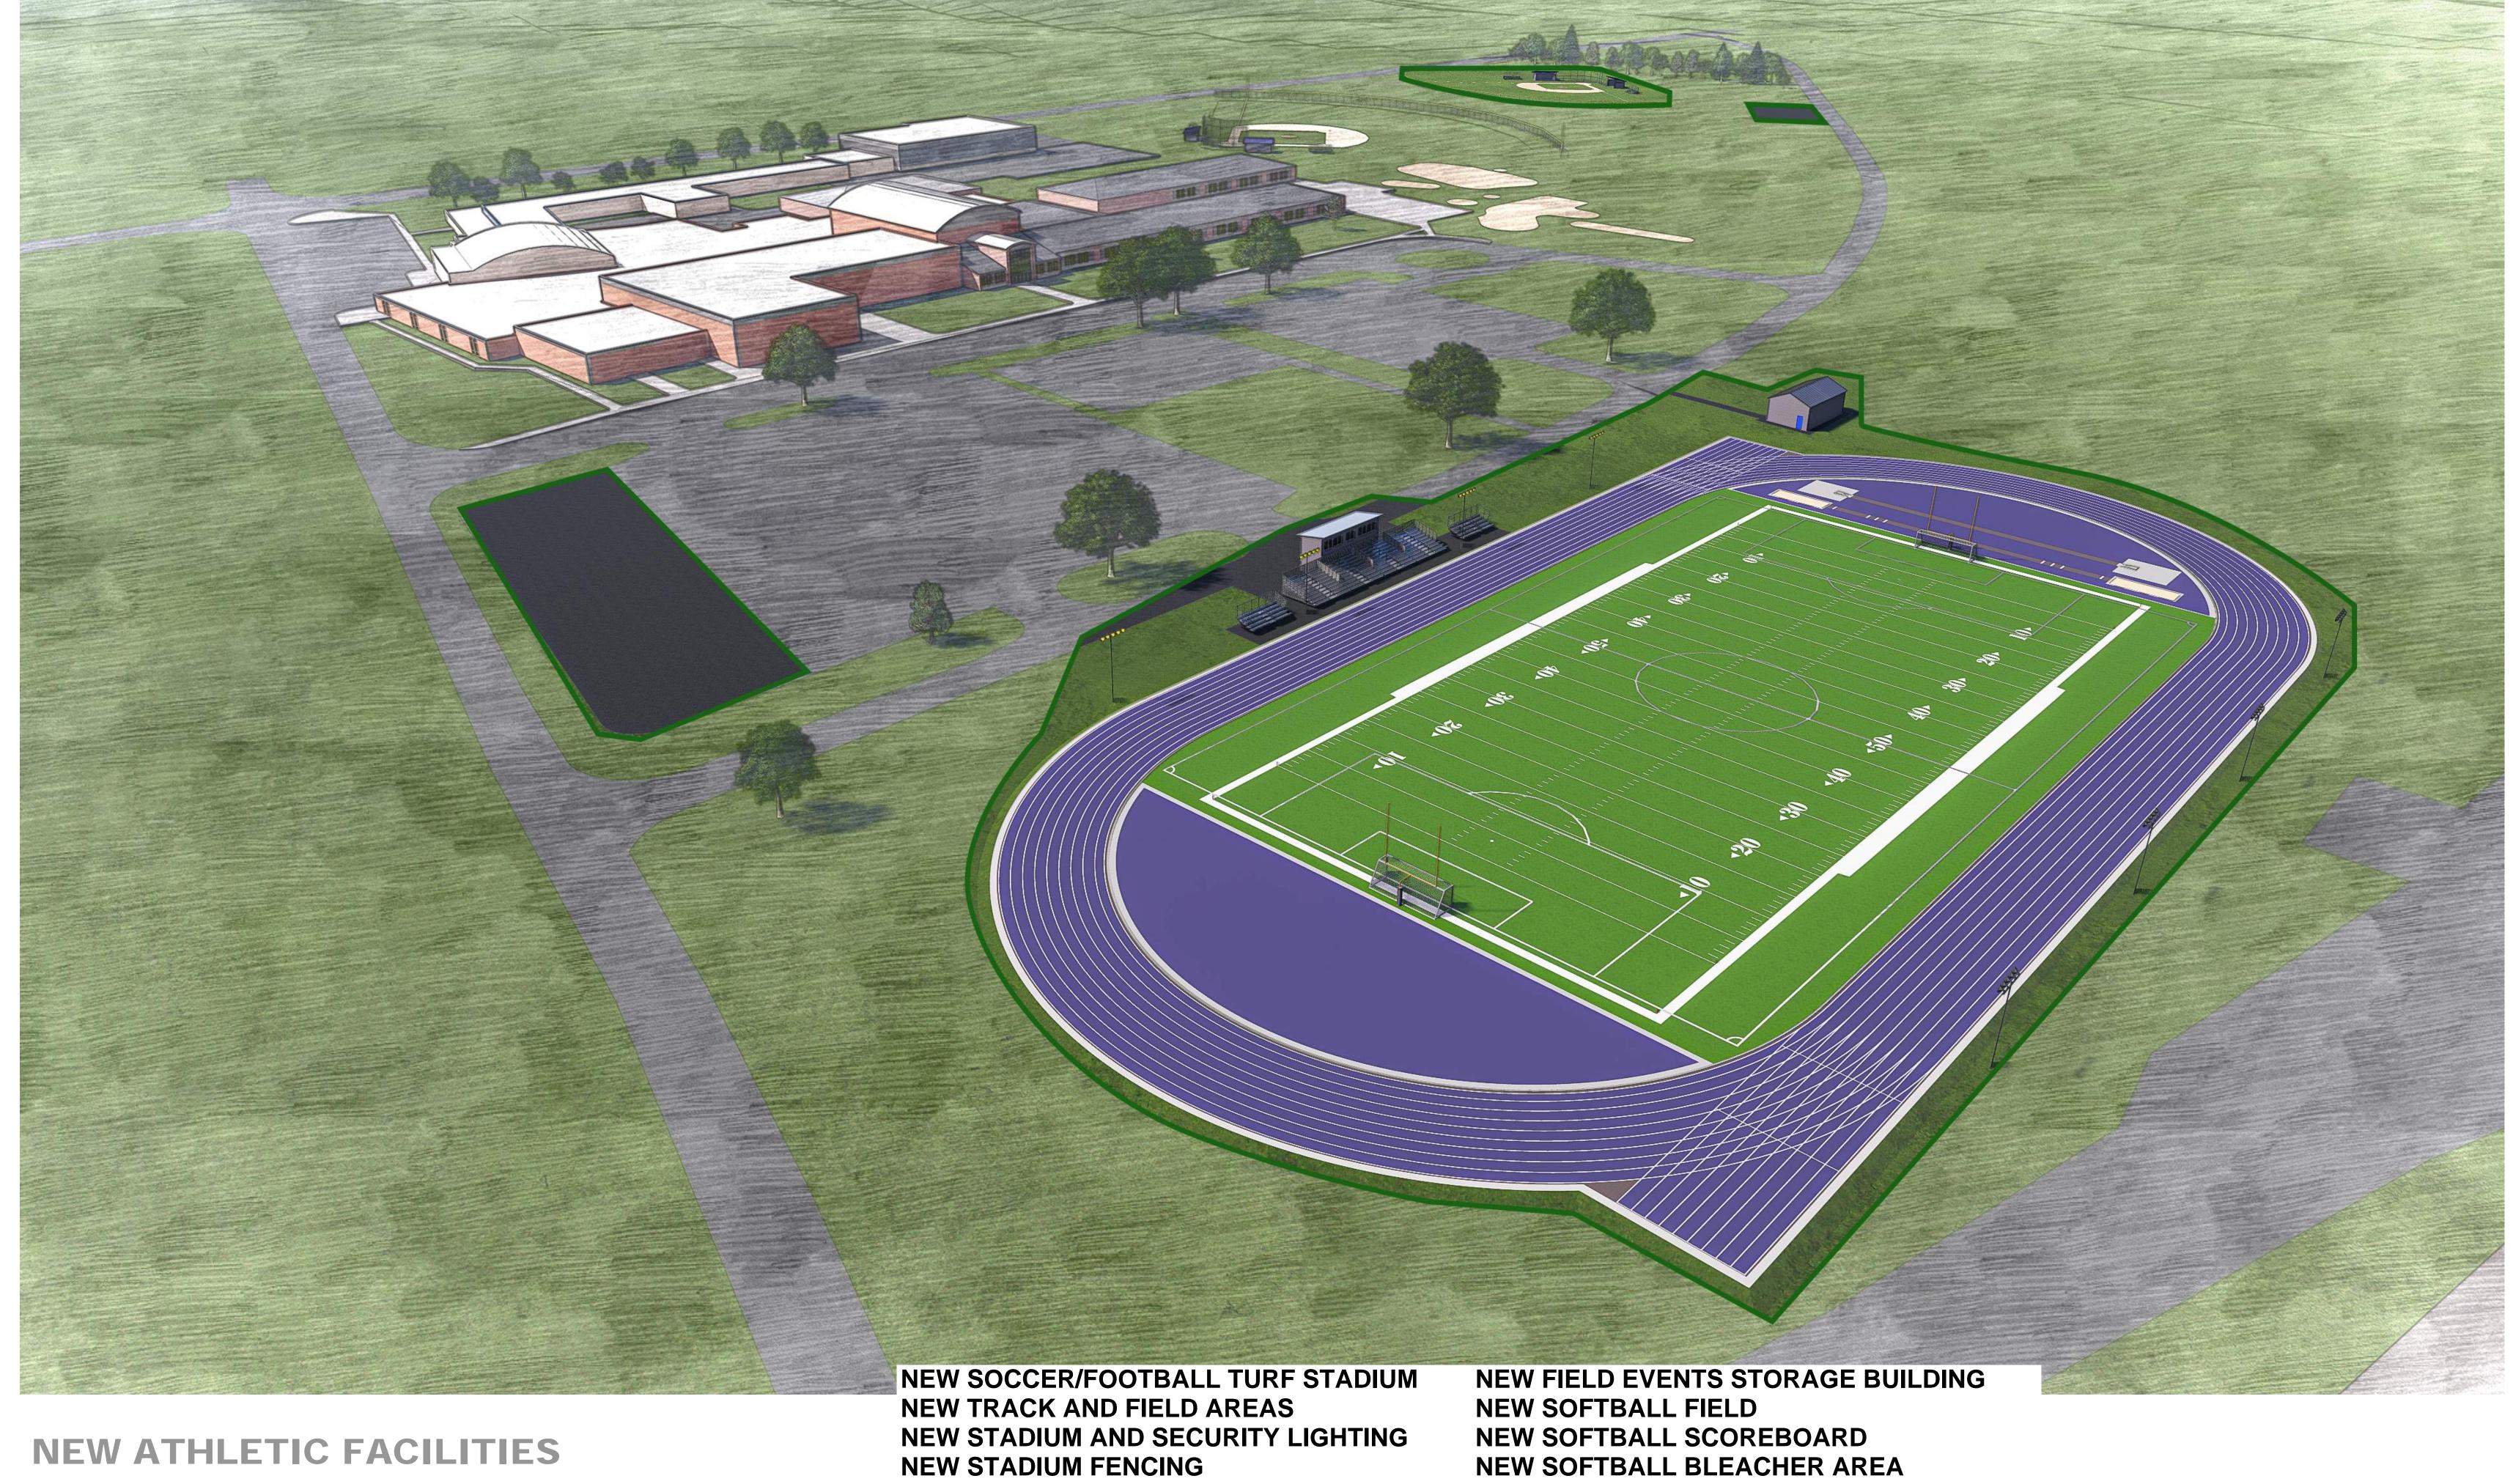

**COWANESQUE VALLEY HIGH SCHOOL** 

NEW FOOTBALL/SOCCER TURF STADIUM
NEW TRACK AND FIELD AREAS
NEW STADIUM AND SECURITY LIGHTING
NEW STADIUM FENCING
NEW STADIUM SCOREBOARD

NEW VISITOR BLEACHER AREA
NEW HOME BLEACHERS
REPURPOSE RESTROOM BUILDING FOR STORAGE
NEW CONCESSION/RESTROOM BUILDING
RESURFACE THE TENNIS COURTS

Westfield, PA 16950

January 14<sup>-</sup>

**COWANESQUE VALLEY HIGH SCHOOL** 

NEW FOOTBALL/SOCCER TURF STADIUM NEW TRACK AND FIELD AREAS NEW STADIUM AND SECURITY LIGHTING NEW STADIUM FENCING NEW STADIUM SCOREBOARD

NEW VISITOR BLEACHER AREA
NEW HOME BLEACHERS
REPURPOSE RESTROOM BUILDING FOR STORAGE
NEW CONCESSION/RESTROOM BUILDING
RESURFACE THE TENNIS COURTS

Westfield, PA 16950

**COWANESQUE VALLEY HIGH SCHOOL** 

NEW FOOTBALL/SOCCER TURF STADIUM
NEW TRACK AND FIELD AREAS
NEW STADIUM AND SECURITY LIGHTING
NEW STADIUM FENCING
NEW STADIUM SCOREBOARD

NEW VISITOR BLEACHER AREA
NEW HOME BLEACHERS
REPURPOSE RESTROOM BUILDING FOR STORAGE
NEW CONCESSION/RESTROOM BUILDING
RESURFACE THE TENNIS COURTS

Westfield, PA 16950

January 14th,

WILLIAMSON HIGH SCHOOL

Tioga, PA 16946